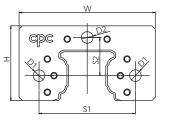

## Dimensions and Specifications

| Model<br>Code |     | Exter | ior Dii | mens | ion  | Bore | e Specifi | catio | n   | Screw Specification |         |    |  |
|---------------|-----|-------|---------|------|------|------|-----------|-------|-----|---------------------|---------|----|--|
|               | T   | t1    | t2      | W    | Н    | S1   | S2        | D1    | D2  | N1                  | N2      | Ln |  |
| 15            | 4   | 1     | 3       | 33   | 20.3 | 25   | 10.2      | 3.5   | 3.5 | M3x0.35             | M3x0.5  | 9  |  |
| 20            | 4   | 1     | 3       | 41   | 22.5 | 29   | 11.5      | 3.5   | 3.5 | M3x0.35             | M3x0.5  | 9  |  |
| 25            | 5.2 | 1.2   | 4       | 47   | 26.5 | 36.5 | 13.5      | 4.5   | 6.5 | M4x0.5              | M6x0.75 | 12 |  |
| 30            | 6   | 1.5   | 4.5     | 58   | 34.2 | 42.5 | 17.5      | 4.5   | 6.5 | M4x0.5              | M6x0.75 | 12 |  |
| 35            | 6   | 1.5   | 4.5     | 68   | 39.3 | 50   | 20.5      | 4.5   | 6.5 | M4x0.5              | M6x0.75 | 12 |  |
| 45            | 6   | 1.5   | 4.5     | 84   | 49.6 | 65   | 24.9      | 4.5   | 10  | M4x0.5              | PT1/8   | 15 |  |