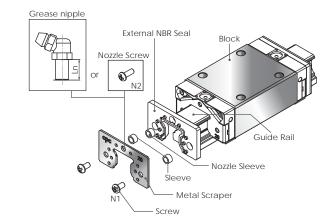

# External NBR Seal with Metal Scraper

### Features of External NBR Seal

(Ordering Code: SN)

Available for applications under harsh environment, external NBR seal is the dustproof solution for milling machining, machinery processing, wood-working or other outdoors application. It can demonstrate high dustproof ability, prevent contamination from fine dust, iron scrap or dirt.

### Installation manual

- 1. Set block on the rail before installing external NBR seal.
- 2. Make sure rubber part is fitted in the sleeve. If rubber parts fall off, please set the sleeve to the correspondent bore.
- 3. Overlap rubber part and metal scrapper with the corresponding salient point and the bore. cpc logo must be facing outward.
- 4. Slide the external NBR seal into rail from two sides and closely connect with the block.
- 5. Fasten screw into the correspondence bore. Make sure the seal is centre aligned with the rail while fastening. Do not make metal scraper contact with guide rail.

# Ordering Model Code

External NBR Seal included 2 Sets of (NBR seal + Metal Scraper + Screws + grease nipple ) for different type lubrication please contact cpc technical division.

| ARC                                  | 15 | MN | S | 2 | Z | С | V1P | -1480L | -20 | -20 | I | SN |
|--------------------------------------|----|----|---|---|---|---|-----|--------|-----|-----|---|----|
|                                      |    |    |   |   |   |   |     |        |     |     |   |    |
| SN: External NBR Seal+ Metal scraper |    |    |   |   |   |   |     |        |     |     |   |    |