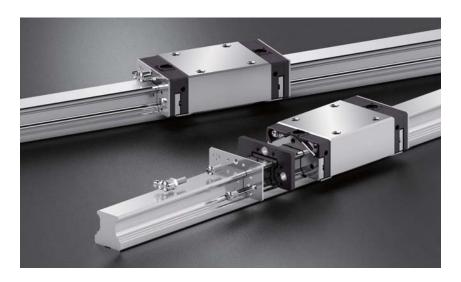

### Features of External NBR Seal

(Ordering Code: SN)

Available for applications under harsh environment, external NBR seal is the dustproof solution for milling machining, machinery processing, wood-working or other outdoors application. It can demonstrate high dustproof ability, prevent contamination from fine dust, iron scrap or dirt.