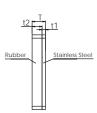

## Dimensions and Specifications

| Model<br>Code |     | Exter | ior Dii | mens | ion  | Bore | e Specifi | catio | n   | Screw Specification |         |    |  |
|---------------|-----|-------|---------|------|------|------|-----------|-------|-----|---------------------|---------|----|--|
|               | T   | t1    | t2      | W    | Н    | S1   | S2        | D1    | D2  | N1                  | N2      | Ln |  |
| 15            | 4   | 1     | 3       | 33   | 20.3 | 25   | 10.2      | 3.5   | 3.5 | M3x0.35             | M3x0.5  | 9  |  |
| 20            | 4   | 1     | 3       | 41   | 22.5 | 29   | 11.5      | 3.5   | 3.5 | M3x0.35             | M3x0.5  | 9  |  |
| 25            | 5.2 | 1.2   | 4       | 47   | 26.5 | 36.5 | 13.5      | 4.5   | 6.5 | M4x0.5              | M6x0.75 | 12 |  |
| 30            | 6   | 1.5   | 4.5     | 58   | 34.2 | 42.5 | 17.5      | 4.5   | 6.5 | M4x0.5              | M6x0.75 | 12 |  |
| 35            | 6   | 1.5   | 4.5     | 68   | 39.3 | 50   | 20.5      | 4.5   | 6.5 | M4x0.5              | M6x0.75 | 12 |  |
| 45            | 6   | 1.5   | 4.5     | 84   | 49.6 | 65   | 24.9      | 4.5   | 10  | M4x0.5              | PT1/8   | 15 |  |